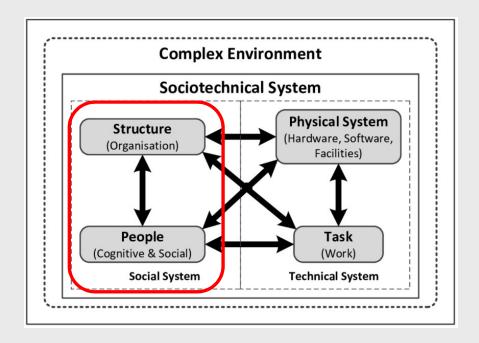

# Reviving the Individual in Sociotechnical Systems Thinking

Lars Taxén
Linköping University, Sweden

# **Sociotechnical Systems**



# **Sociotechnical Systems**



#### The individual?



There is no "social" without individuals

There are no "individuals" without the social



#### Infrastructure

- Individual
  - Neurobiological capacities
- Social
  - Language, etc.
- Technical
  - lamp, table, camera, etc.

#### The foundation for Sociotechnical systems



The individual, social, and technical constitute each other



**Target** Context **Spatial structure** Objectivation Contextualization Individual Social Spatialization realm realm Temporalization Habitualization Disengagement **Temporal structure Artifacts** Norms











Objectivation
Contextualization
Spatialization
Temporalization
Habitualization
Disengagement



Social realm









Context



ERICSSON #





Objectivation
Contextualization
Spatializat