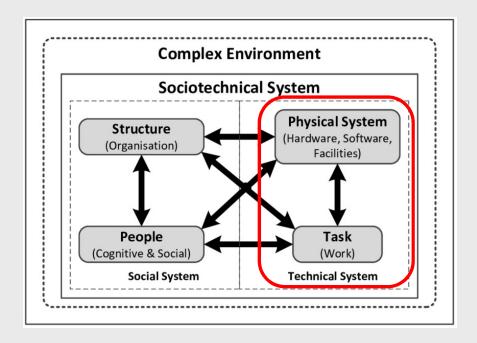

# Reviving the Individual in Sociotechnical Systems Thinking

Lars Taxén
Linköping University, Sweden

# **Sociotechnical Systems**



# **Sociotechnical Systems**



#### The individual?



There is no "social" without individuals

There are no "individuals" without the social



#### Infrastructure

- Individual
  - Neurobiological capacities
- Social
  - Language, etc.
- Technical
  - lamp, table, camera, etc.

#### The foundation for Sociotechnical systems



The individual, social, and technical constitute each other



**Target** Context **Spatial structure** Objectivation Contextualization Individual Social Spatialization realm realm Temporalization Habitualization Disengagement **Temporal structure Artifacts** Norms











Objectivation
Contextualization
Spatialization
Temporalization
Habitualization
Disengagement



Social realm









Context



ERICSSON #





Objectivation
Contextualization
Spatialization
Temporalization
Habitualizat