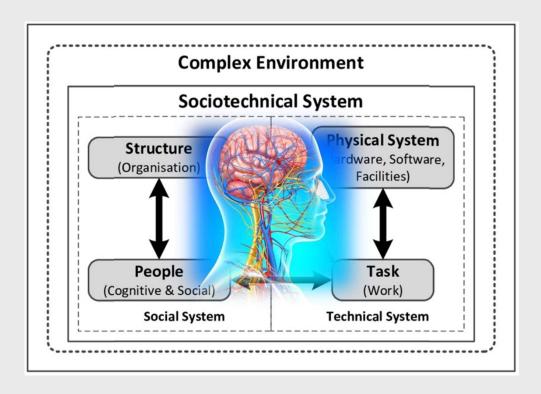

#### Infrastructure

- Individual
  - Neurobiological capacities
- Social
  - Language, etc.
- Technical
  - lamp, table, camera, etc.

#### The foundation for Sociotechnical systems

The individual, social, and technical constitute each other

**Target** Context **Spatial structure** Objectivation Contextualization Individual Social Spatialization realm realm Temporalization Habitualization Disengagement **Temporal structure Artifacts** Norms