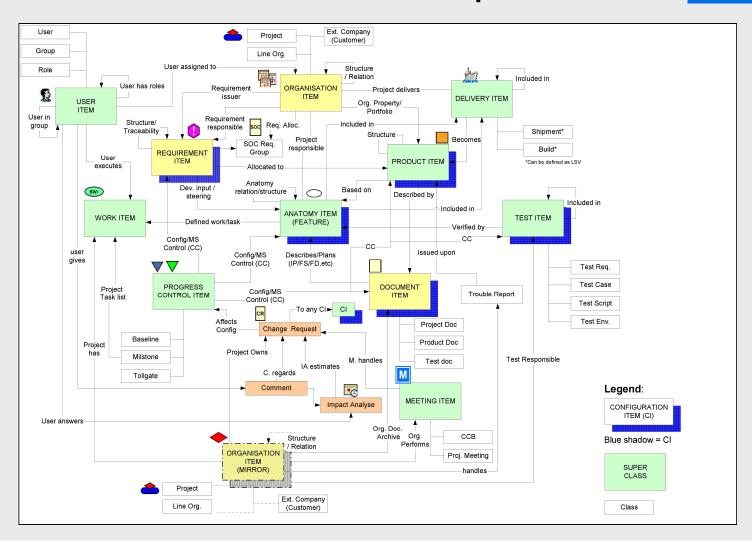

#### The foundation for Sociotechnical systems

The individual, social, and technical constitute each other

**Target** Context **Spatial structure** Objectivation Contextualization Individual Social Spatialization realm realm Temporalization Habitualization Disengagement **Temporal structure Artifacts** Norms