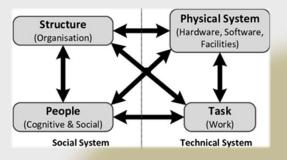

no "individuals" without the social



#### Infrastructure

- Individual
  - Neurobiological capacities
- Social
  - Language, etc.
- Technical
  - lamp, table, camera, etc.

#### The foundation for Sociotechnical systems



The individual, social, and technical constitute each other



**Target** Context **Spatial structure** Objectivation Contextualization Individual Social Spatialization realm realm Temporalization Habitualization Disengagement **Temporal structure Artifacts** Norms











Objectivation
Contextualization
Spatialization
Temporalization
Habitualization
Disengagement



Social realm









Context



ERICSSON #





Objectivation
Contextualization
Spatialization
Temporalization
Habitualization
Disengagement



Structure Social realm



Physical System
Artifacts

















Objectivation
Contextualization
Spatialization
Temporalization
Habitualization
Disengagement



Social realm



**Temporal structure** 





#### **Practical illustration - Spatialization**





# **Practical illustration - Spatialization**







Useful

# **Useless**



#### **Conclusion**

Advancing sociotechnical systems' thinking requires that the individual is acknowledged as a prime constituent on par with the social and technical



## **Alter's Work System**